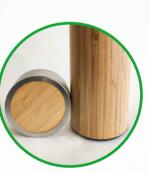

### ECO THERMAL MUG WITH TEA STRAINER HDB01

double metal wall

• excellent thermal insulation properties

tea/coffee strainer

 made of stainless steel 304+201+Natural Phyllostachys pubescens

capacity: 450 ml dimensions: 6,8 x 20,8 cm

tea / coffee strainer

bamboo handle