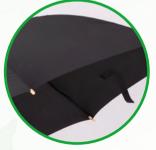

### **ECO UMBRELLA OXFORD** UP10REC-BL

- 8 panels
- windproof
- auto open
- black-plated frame and shaft
  black fiberglass ribs ended with bamboo
- bamboo handle

material: 188T pongee with pet recycled lenght (closed): 83 cm, ø: 102 cm

3

188T pongee with pet recycled

bamboo handle

bamboo tips

fiberglass ribs