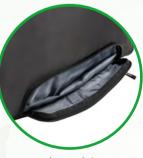

### **VOYAGER ECO MEN'S TRAVEL COSMETIC BAG** FT650REC-BL

- made of recycled polyester
   main compartment with numerous pockets
   front pocket with zipper
   metal hook, gunmetal zippers

capacity: 3,5 l dimensions: 24 x 16,5 x 9 cm

recycled polyetser

functional inside