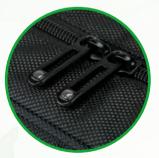

### **VOYAGER ECO MEN'S TRAVEL COSMETIC BAG** FT650REC-BL

- made of recycled polyester
   main compartment with numerous pockets
   front pocket with zipper
   metal hook, gunmetal zippers

capacity: 3,5 l dimensions: 24 x 16,5 x 9 cm

recycled polyetser

functional inside