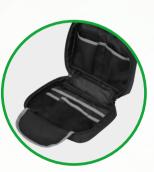

### **VOYAGER ECO MEN'S TRAVEL COSMETIC BAG** FT650REC-BL

- made of recycled polyester
   main compartment with numerous pockets
   front pocket with zipper
   metal hook, gunmetal zippers

capacity: 3,5 l dimensions: 24 x 16,5 x 9 cm

recycled polyetser

functional inside