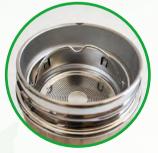

### ECO THERMAL MUG WITH TEA STRAINER HDB01

double metal wall

• excellent thermal insulation properties

tea/coffee strainer

 made of stainless steel 304+201+Natural Phyllostachys pubescens

capacity: 450 ml dimensions: 6,8 x 20,8 cm

tea / coffee strainer

bamboo handle