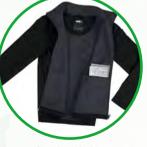

### DJ1REC-BL DJ2REC-BL

- made of 100% recycled polyester+TPU+fleece
   breathability of 10,000 g / m2
   windproofing of 10,000
   YKK zips, coloured cuffs

Material: YKK zippers, recycled polyester, fleece

functional inside

BREATHABLE ł WINDPROOF

¢(]-⊃

YKK

0

YKK zipper