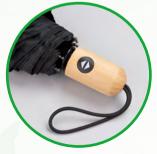

### **ECO UMBRELLA CAMBRIDGE** US20REC-BL

- 8 panels
- windproof, auto open & close
  black-plated frame and shaft
  black fiberglass frame
  bamboo handle

material: 188T pongee with pet recycled lenght (closed): 29,5 cm, ø: 99 cm

bamboo handle

K

188T pongee with pet recycled

fibreglass ribs