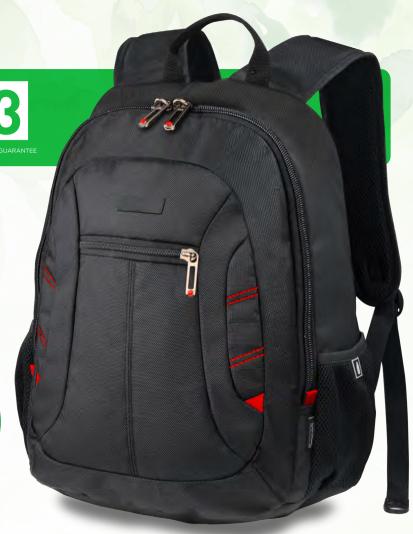

### **ECO BACKPACK CITY** LPN630REC-RE

- materials: 100% recycled polyester 1690D, 600D, lining: 100% recycled polyester 210D,
- main compartment with laptop pocket 15"
- pockets for small business accessories
- 2 side pockets
- reinforced back, reinforced braces
- gun metal metal zippers, colourful stitching
  anodised metal plate for labelling

#### capacity: 24 I dimensions: 34 x 19 x 46 cm

metal plate for labelling

LAPTOP 15"

reycled polyester