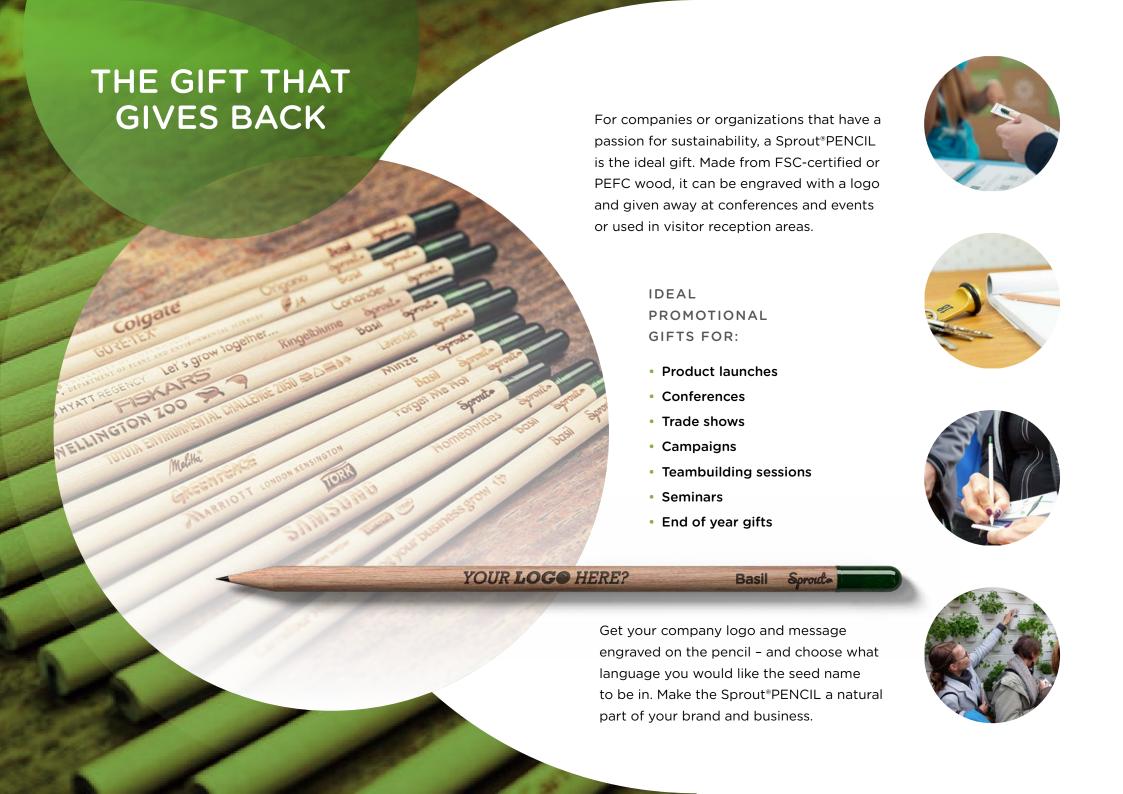

# PICK YOUR PENCIL

You have two choices of pencil engraving: standard or custom. You can also choose from graphite or colored pencils.

All Sprout®PENCILs are made from sustainably harvested wood. As wood is a natural material, variations in the shade of the wood may occur.

#### SPROUT®PENCIL - CUSTOM

Customize the Sprout\*PENCIL by adding an engraving or a print of your logo, web address or slogan. Find our guidelines for customized pencils by downloading the template from our website.

#### **CHOOSE YOUR LANGUAGE**

You can get the plant name engraved in your choice of language.

Minimum of 100 pencils per seed type is required.

# **PICK** YOUR SEED

Love the taste of basil? The colors of daisy? Or the smell of carnation?

At orders over 25,000 pieces you have the option to select a custom seed. We are always happy to give suggestions and advice on which seeds to choose, so your message has a strong impact.