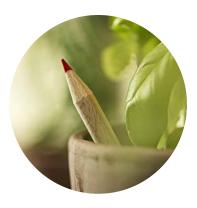

**USE**Write or color with your pencil

PLANT
Plant it - Add sunlight & water

**GROW**Fresh plants will sprout

Whatever the occasion, once people realize their Sprout®PENCIL can grow into fragrant herbs, luscious flowers – or even fresh vegetables, it's sure to bring a smile and start a conversation.