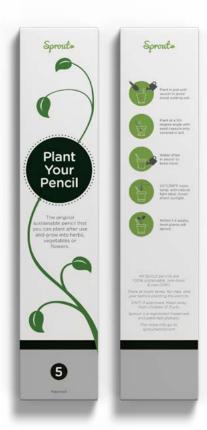

### **3 AND 5 PACK BOXES**

Choose between 3 packs or 5 packs for your pencils. We can also customize boxes.

#### STANDARD

The 3 and 5 packs are printed with the Sprout logo, graphics, and text on all sides and growing instructions on the back.