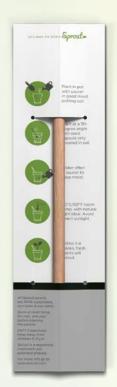

#### STANDARD

The single card comes with growing instructions for the Sprout®PENCIL. Our standard single cards are printed with the Sprout designed logo and text on both sides.

#### CUSTOMIZED

If you have a story to tell, the single card will give you the needed space to promote your message.

The entire front page is at your disposal and on the back you will find our infographics showing how to plant the pencil.