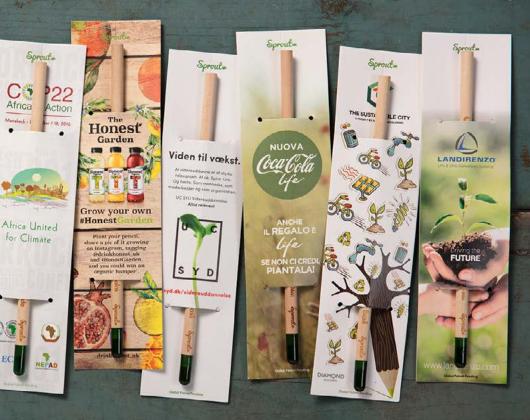

#### SPROUT®PENCIL - CUSTOM

Customize the Sprout\*PENCIL by adding an engraving or a print of your logo, web address or slogan. Find our guidelines for customized pencils by downloading the template from our website.

Color print is currently available in Europe but we're working on bringing it to the US market soon

# YOU'RE IN GOOD COMPANY

Companies and organizations that have used Sprout®PENCILs to spread their passion for sustainability:

theguardian

L'ORÉAL

GREENPEACE

CLICK HERE TO SEE ALL CASES