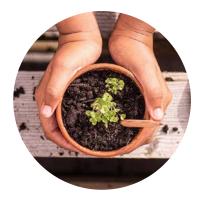

**USE**Write or color with your pencil

PLANT
Plant it - Add sunlight & water

**GROW**Fresh plants will sprout

Whatever the occasion, once people realize their Sprout®PENCIL can grow into fragrant herbs, luscious flowers – or even fresh vegetables, it's sure to bring a smile and start a conversation.