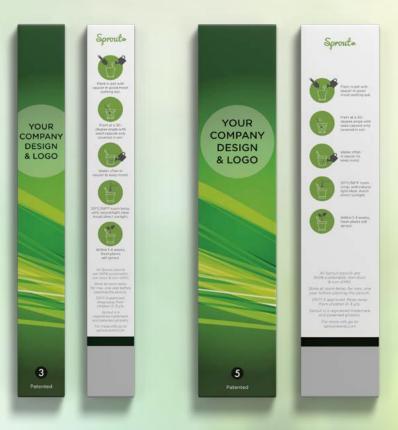

### **3 AND 5 PACK BOXES**

Choose between 3 packs or 5 packs for your pencils. We can also customize boxes.

#### CUSTOMIZED

The entire front is at your disposal and on the back you will find our infographics showing how to plant the pencil.

Longer lead time is required.